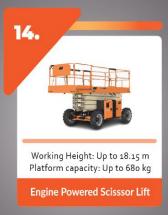

#### □ JLG (USA)

JLG is a world leader in aerial work platforms, providing cutting-edge machines for highaltitude tasks. Through our partnership, we offer:

- Boom Lifts
- Compact Crawler
- Vertical Mast Lift
- Scissor Lifts
- Toucan Mast Boom Lift
- Low-Level Access

These machines are built for efficiency and safety, making them ideal for construction and maintenance work at height. Rentals are also available for these machines to accommodate various project needs.