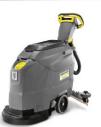

#### SCRUBBER DRIERS

- Broad Range
   Compact-Walk behind-Ride-on
- Battery or Electric
   Disc or Roller brush options
- Fully automatic to classic machine configurable system