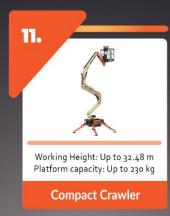

#### □ JLG (USA)

JLG is a world leader in aerial work platforms, providing cutting-edge machines for highaltitude tasks. Through our partnership, we offer:

- Boom Lifts
- Compact Crawler
- Vertical Mast Lift
- Scissor Lifts
- Toucan Mast Boom Lift
- Low-Level Access

These machines are built for efficiency and safety, making them ideal for construction and maintenance work at height. Rentals are also available for these machines to accommodate various project needs.