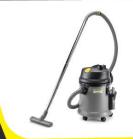

#### VACUUM CLEANERS

It is an operation where dust, dirt or liquid or both is sucked into a container using a suction turbine. They are primarily classified into Dry or Wet & Dry

1. Dry is only for dust or dirt or both
2. Wet & Dry is for dust, dirt and liquids