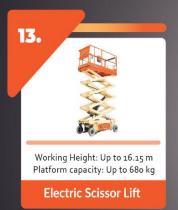

#### □ JLG (USA)

JLG is a world leader in aerial work platforms, providing cutting-edge machines for highaltitude tasks. Through our partnership, we offer:

- Boom Lifts
- Compact Crawler
- Vertical Mast Lift
- Scissor Lifts
- Toucan Mast Boom Lift
- Low-Level Access

These machines are built for efficiency and safety, making them ideal for construction and maintenance work at height. Rentals are also available for these machines to accommodate various project needs.