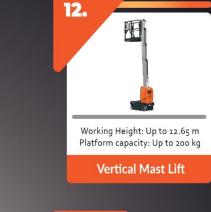

#### □ JLG (USA)

JLG is a world leader in aerial work platforms, providing cutting-edge machines for highaltitude tasks. Through our partnership, we offer:

- Boom Lifts
- Compact Crawler
- Vertical Mast Lift
- Scissor Lifts
- Toucan Mast Boom Lift
- Low-Level Access

These machines are built for efficiency and safety, making them ideal for construction and maintenance work at height. Rentals are also available for these machines to accommodate various project needs.