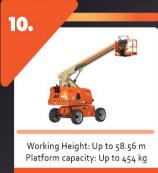

#### □ JLG (USA)

JLG is a world leader in aerial work platforms, providing cutting-edge machines for highaltitude tasks. Through our partnership, we offer:

- Boom Lifts
- Compact Crawler
- Vertical Mast Lift
- Scissor Lifts
- Toucan Mast Boom Lift
- Low-Level Access

These machines are built for efficiency and safety, making them ideal for construction and maintenance work at height. Rentals are also available for these machines to accommodate various project needs.