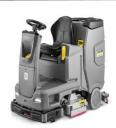

#### SCRUBBER DRIERS

- Broad Range
   Compact-Walk behind-Ride-on
- Battery or Electric
   Disc or Roller brush options
- Fully automatic to classic machine configurable system