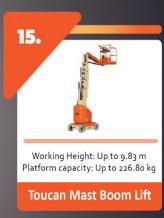

#### □ JLG (USA)

JLG is a world leader in aerial work platforms, providing cutting-edge machines for highaltitude tasks. Through our partnership, we offer:

- Boom Lifts
- Compact Crawler
- Vertical Mast Lift
- Scissor Lifts
- Toucan Mast Boom Lift
- Low-Level Access

These machines are built for efficiency and safety, making them ideal for construction and maintenance work at height. Rentals are also available for these machines to accommodate various project needs.