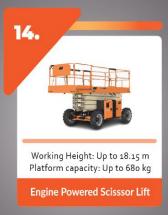

#### ☐ JLG (USA)

JLG is a world leader in aerial work platforms, providing cutting-edge machines for highaltitude tasks. Through our partnership, we offer:

- Boom Lifts
- Compact Crawler
- Vertical Mast Lift
- Scissor Lifts
- Toucan Mast Boom Lift
- Low-Level Access

These machines are built for efficiency and safety, making them ideal for construction and maintenance work at height. Rentals are also available for these machines to accommodate various project needs.