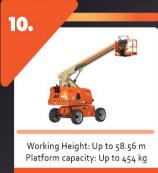

#### ☐ JLG (USA)

JLG is a world leader in aerial work platforms, providing cutting-edge machines for highaltitude tasks. Through our partnership, we offer:

- Boom Lifts
- Compact Crawler
- Vertical Mast Lift
- Scissor Lifts
- Toucan Mast Boom Lift
- Low-Level Access

These machines are built for efficiency and safety, making them ideal for construction and maintenance work at height. Rentals are also available for these machines to accommodate various project needs.