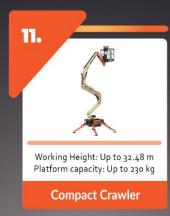

#### ☐ JLG (USA)

JLG is a world leader in aerial work platforms, providing cutting-edge machines for highaltitude tasks. Through our partnership, we offer:

- Boom Lifts
- Compact Crawler
- Vertical Mast Lift
- Scissor Lifts
- Toucan Mast Boom Lift
- Low-Level Access

These machines are built for efficiency and safety, making them ideal for construction and maintenance work at height. Rentals are also available for these machines to accommodate various project needs.