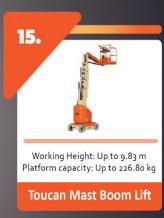

#### ☐ JLG (USA)

JLG is a world leader in aerial work platforms, providing cutting-edge machines for highaltitude tasks. Through our partnership, we offer:

- Boom Lifts
- Compact Crawler
- Vertical Mast Lift
- Scissor Lifts
- Toucan Mast Boom Lift
- Low-Level Access

These machines are built for efficiency and safety, making them ideal for construction and maintenance work at height. Rentals are also available for these machines to accommodate various project needs.