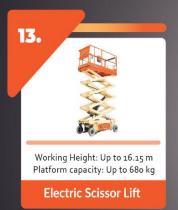

#### ☐ JLG (USA)

JLG is a world leader in aerial work platforms, providing cutting-edge machines for highaltitude tasks. Through our partnership, we offer:

- Boom Lifts
- Compact Crawler
- Vertical Mast Lift
- Scissor Lifts
- Toucan Mast Boom Lift
- Low-Level Access

These machines are built for efficiency and safety, making them ideal for construction and maintenance work at height. Rentals are also available for these machines to accommodate various project needs.