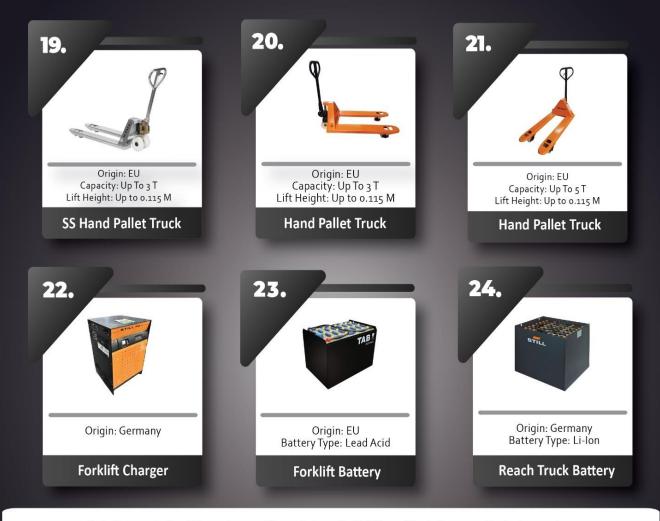

#### **Comprehensive Product Range**

Our product lineup is designed to cater to the demands of industries such as warehousing, logistics, construction, healthcare, and agriculture.

- STILL GmbH: Brand-new and refurbished material handling equipment, including forklifts, low-lift pallet trucks, and very narrow aisle (VNA) trucks.
- JLG: Brand-new and refurbished aerial work platforms, such as boom lifts and scissor lifts, for high-altitude construction and maintenance tasks.
- **E-Lifter Hand Pallet Truck**: An EU-crafted solution for efficient and durable material handling.
- Batteries and Chargers: Including lead-acid and Li-ion batteries for forklifts and reach trucks.

## HAND PALLET TRUCKS, BATTERY AND CHARGER