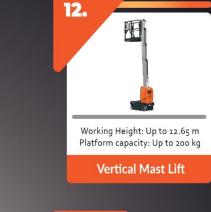

#### ☐ JLG (USA)

JLG is a world leader in aerial work platforms, providing cutting-edge machines for highaltitude tasks. Through our partnership, we offer:

- Boom Lifts
- Compact Crawler
- Vertical Mast Lift
- Scissor Lifts
- Toucan Mast Boom Lift
- Low-Level Access

These machines are built for efficiency and safety, making them ideal for construction and maintenance work at height. Rentals are also available for these machines to accommodate various project needs.