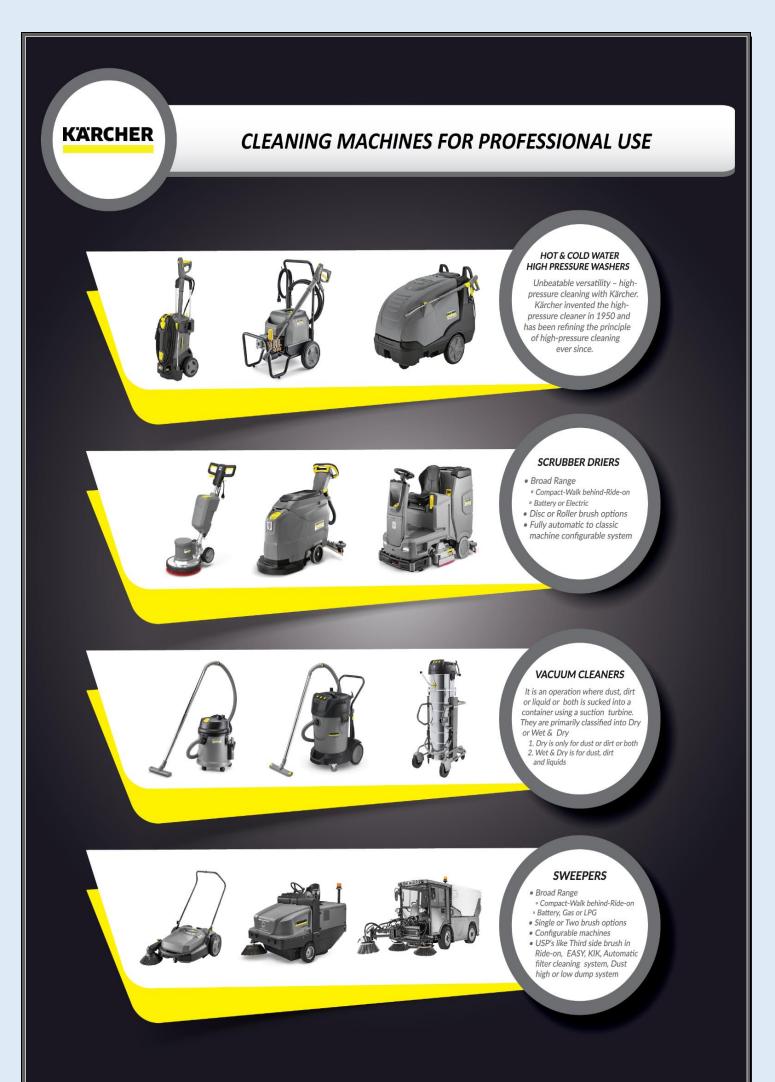

#### □ Karcher (Germany)

Karcher is a global leader in cleaning technology, providing innovative solutions for both commercial and industrial sectors. As the official dealer of Karcher, we offer a wide range of advanced cleaning machines, including:

- Cold and Hot Water High-Pressure Washers
- Wet and Dry Vacuum Cleaners
- Carpet Cleaner
- Walk-Behind and Ride-On Scrubber Driers
- Spray Extraction Machines
- Sweepers
- Steam Cleaner
- Industrial Deduster

Karcher 's technology focuses on efficiency, time-saving, and reducing operational costs, ensuring that your cleaning tasks are handled with ease and precision.

#### **Industrial Cleaning Machines**

We offer an extensive selection of industrial cleaning machines that help maintain high hygiene standards and optimize cleaning processes. Our products are ideal for businesses across various sectors, from hospitality to healthcare, manufacturing, and more:

- Scrubber Driers Walk-behind and ride-on models, designed for efficient floor cleaning with minimal effort.
- Vacuum Cleaners Wet and dry models for deep cleaning of various surfaces, including industrial, commercial, and office spaces.
- **High-Pressure Washers** Ideal for heavy-duty cleaning tasks, these machines can tackle stubborn dirt, grease, and grime.
- Sweepers Compact and robust sweepers for industrial and public spaces, ensuring a cleaner and safer environment.
- Steam Cleaners Using high-temperature steam, these cleaners offer a chemical-free cleaning solution for more sensitive areas or tough grime removal.
- **Carpet Cleaners** Designed to deep-clean carpets, these machines effectively remove embedded dirt, stains, and odors, ensuring a fresh and hygienic environment.

These machines are equipped with advanced technology to maximize cleaning efficiency, reduce operational costs, and save time.