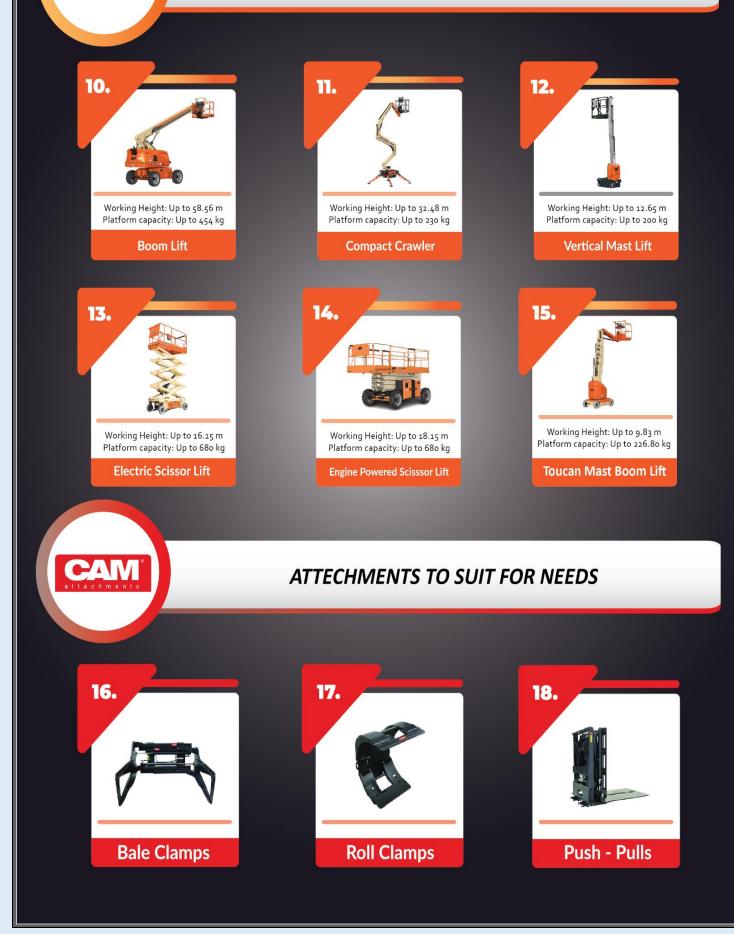

#### **JLG (USA)**

JLG is a world leader in aerial work platforms, providing cutting-edge machines for highaltitude tasks. Through our partnership, we offer:

- Boom Lifts
- Compact Crawler
- Vertical Mast Lift
- Scissor Lifts
- Toucan Mast Boom Lift
- Low-Level Access

These machines are built for efficiency and safety, making them ideal for construction and maintenance work at height. Rentals are also available for these machines to accommodate various project needs.